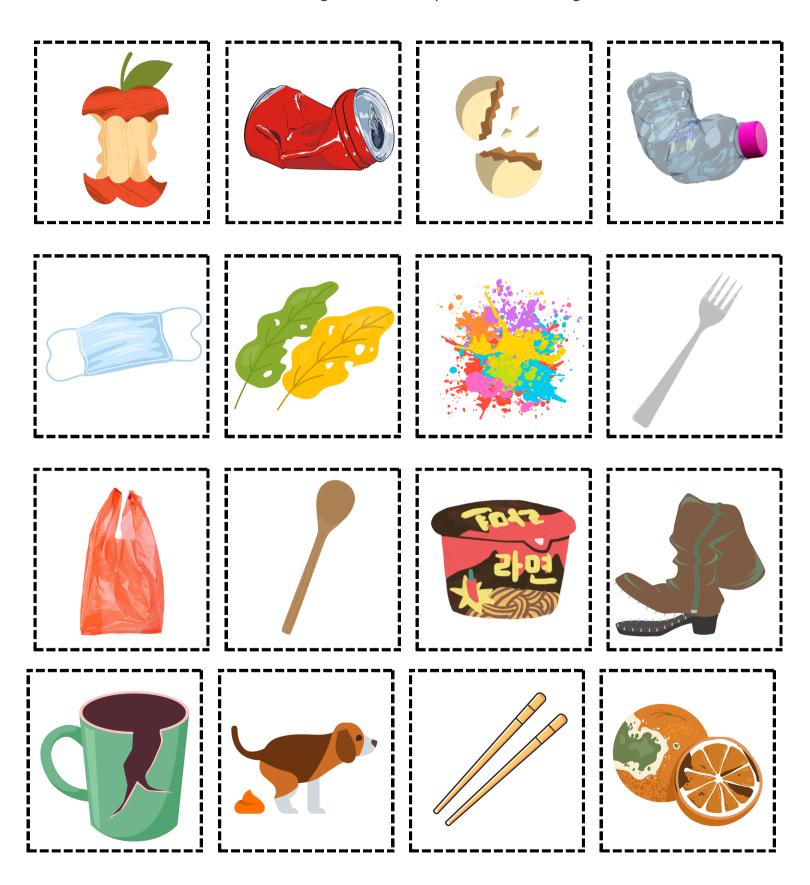

## **RECYCLE AND NON-RECECLE**

Cut and the following trash and paste to the right trash bin.